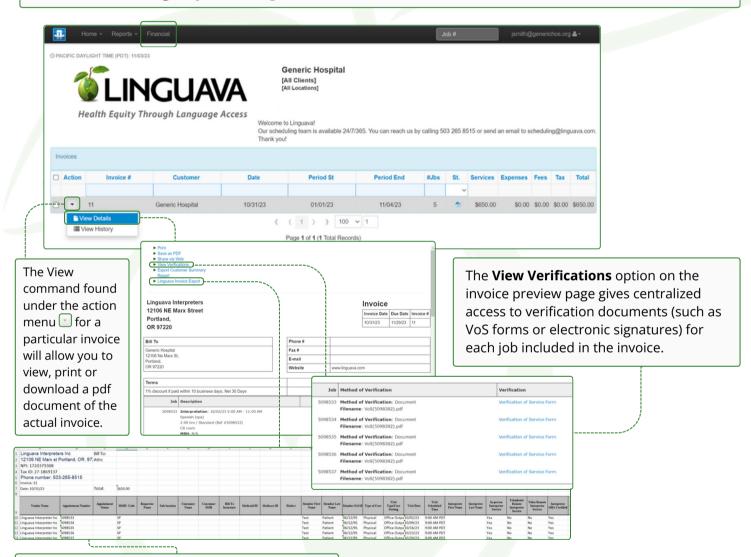

## **Linguava Customer Portal Financial Reporting and Invoices**

The **Financial** menu will allow you to view Linguava invoices generated for your customer account. Access Financials from the Toolbar at the top of your screen.

Click here to login: portal.linguava.com

The **Linguava Invoice Export** can be exported from the invoice preview page and will contain an Oregon Health Authority style report invoice with all the fields needed for Oregon healthcare providers' language access reporting needs. The report will be sent to your email address of record.